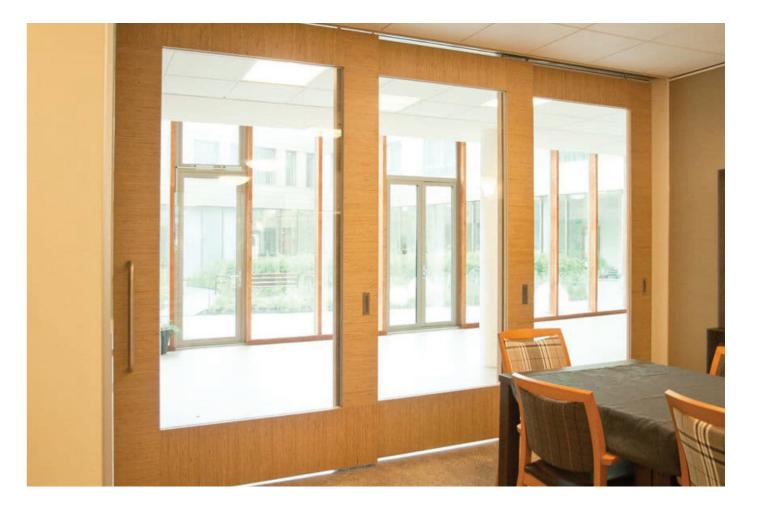

## Slide

The London Wall Slide is a bespoke solution custom built to divide up open spaces and maximise your office. Made up of individual panels in a variety of finishes that slide along a linear track. They can be hidden in a recess or behind a wall when not in use and simply moved out when required.

## Features

Suspension Method: Top hung or floor supported Operation Mode: Semi-Electric or Fully Electric Panel Finishes: Laminate, High pressure laminate, Veneer, Whiteboard, Magnetic whiteboard, Fabric, Pinboard Other: Glazed vision units, Soft closure mechanism, Wide variety of options for track lengths and panel numbers