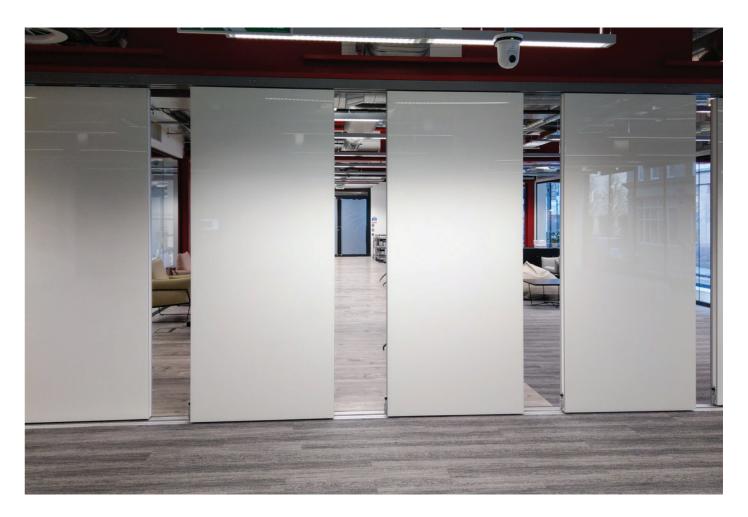

## Slide

The London Wall Slide is a bespoke solution custom built to divide up open spaces and maximise your office. Made up of individual panels in a variety of finishes that slide along a linear track. They can be hidden in a recess or behind a wall when not in use and simply moved out when required.

The London Wall Slide offers optional auto breaking system (ABS) with soft closure. The system is available with either sweep strips or retractable seals.

- Flexible multi-functional panels
- Unlimited options on finishes
- Top-hung or floor supportedWith or without floor track/floor guides

## Features

Suspension Method: Top hung or floor supported Operation Mode: Semi-Electric or Fully Electric Panel Finishes: Laminate, High pressure laminate, Veneer, Whiteboard, Magnetic whiteboard, Fabric, Pinboard Other: Glazed vision units, Soft closure mechanism, Wide variety of options for track lengths and panel numbers