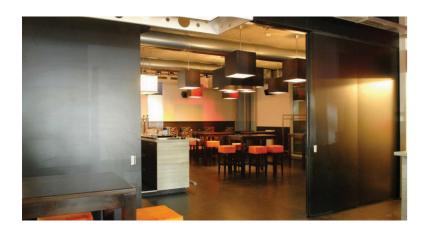

## Slide

The London Wall Slide is a bespoke solution custom built to divide up open spaces and maximise your office. Made up of individual panels in a variety of finishes that slide along a linear track. They can be hidden in a recess or behind a wall when not in use and simply moved out when required.

The London Wall Slide offers optional auto breaking system (ABS) with soft closure. The system is available with either sweep strips or retractable seals.

- Flexible multi-functional panels
- Unlimited options on finishes
- Top-hung or floor supportedWith or without floor track/floor guides