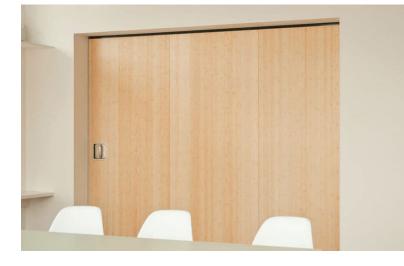

## Slide

The London Wall Slide is a bespoke solution custom built to divide up open spaces and maximise your office. Made up of individual panels in a variety of finishes that slide along a linear track. They can be hidden in a recess or behind a wall when not in use and simply moved out when required.

## Features

Suspension Method: Top hung or floor supported Operation Mode: Semi-Electric or Fully Electric Panel Finishes: Laminate, High pressure laminate, Veneer, Whiteboard, Magnetic whiteboard, Fabric, Pinboard Other: Glazed vision units, Soft closure mechanism, Wide variety of options for track lengths and panel numbers