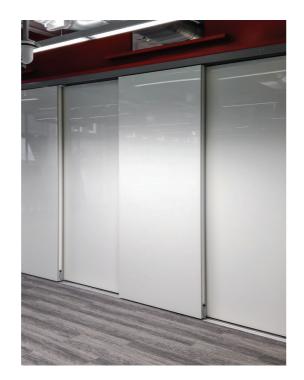

## Slide

The London Wall Slide is a bespoke solution custom built to divide up open spaces and maximise your office. Made up of individual panels in a variety of finishes that slide along a linear track. They can be hidden in a recess or behind a wall when not in use and simply moved out when required.

## Features

Suspension Method: Top hung or floor supported Operation Mode: Semi-Electric or Fully Electric Panel Finishes: Laminate, High pressure laminate, Veneer, Whiteboard, Magnetic whiteboard, Fabric, Pinboard Other: Glazed vision units, Soft closure mechanism, Wide variety of options for track lengths and panel numbers