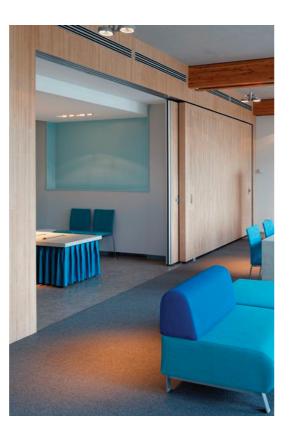

## Slide

The London Wall Slide is a bespoke solution custom built to divide up open spaces and maximise your office. Made up of individual panels in a variety of finishes that slide along a linear track. They can be hidden in a recess or behind a wall when not in use and simply moved out when required.

## Features

Suspension Method: Top hung or floor supported Operation Mode: Semi-Electric or Fully Electric Panel Finishes: Laminate, High pressure laminate, Veneer, Whiteboard, Magnetic whiteboard, Fabric, Pinboard Other: Glazed vision units, Soft closure mechanism, Wide variety of options for track lengths and panel numbers