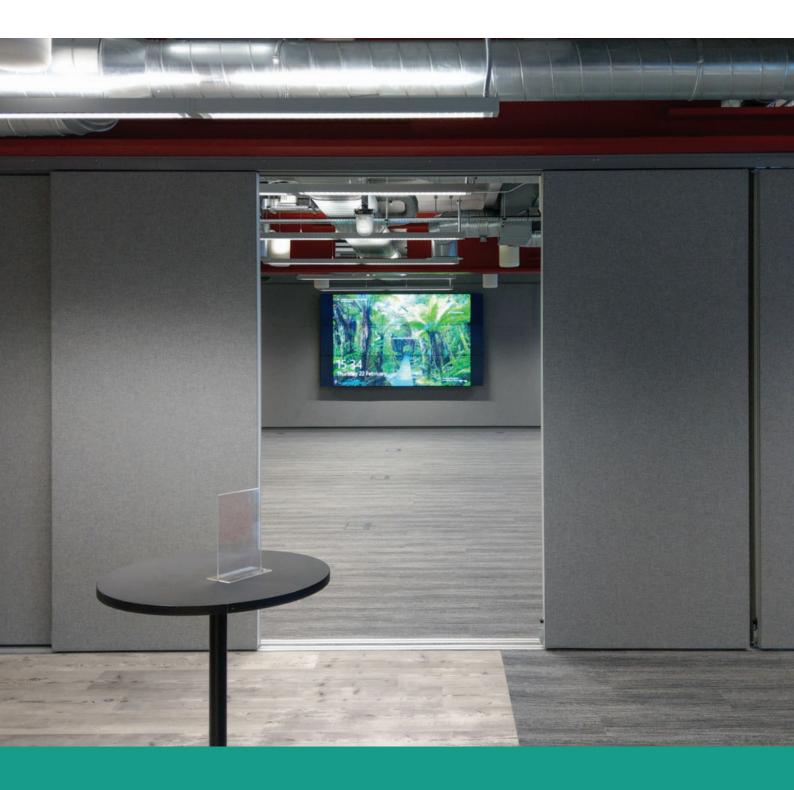

## Slide

The London Wall Slide is a bespoke solution custom built to divide up open spaces and maximise your office. Made up of individual panels in a variety of finishes that slide along a linear track. They can be hidden in a recess or behind a wall when not in use and simply moved out when required.

## Features

Suspension Method: Top hung or floor supported Operation Mode: Semi-Electric or Fully Electric Panel Finishes: Laminate, High pressure laminate, Veneer, Whiteboard, Magnetic whiteboard, Fabric, Pinboard Other: Glazed vision units, Soft closure mechanism, Wide variety of options for track lengths and panel numbers