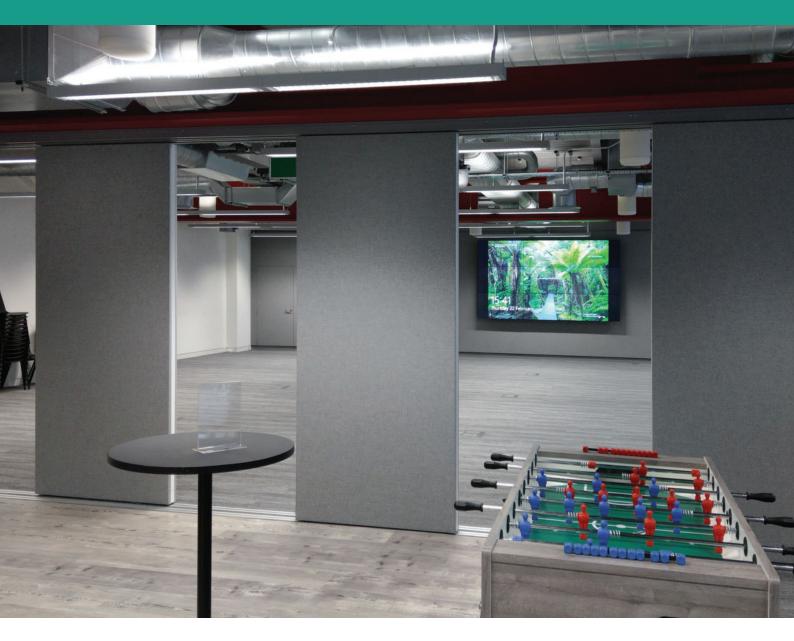

## Slide

The London Wall Slide is a bespoke solution custom built to divide up open spaces and maximise your office. Made up of individual panels in a variety of finishes that slide along a linear track. They can be hidden in a recess or behind a wall when not in use and simply moved out when required.

The London Wall Slide offers optional auto breaking system (ABS) with soft closure. The system is available with either sweep strips or retractable seals.

- Flexible multi-functional panels
- Unlimited options on finishes
- Top-hung or floor supportedWith or without floor track/floor guides

## Features

Suspension Method: Top hung or floor supported Operation Mode: Semi-Electric or Fully Electric Panel Finishes: Laminate, High pressure laminate, Veneer, Whiteboard, Magnetic whiteboard, Fabric, Pinboard Other: Glazed vision units, Soft closure mechanism, Wide variety of options for track lengths and panel numbers